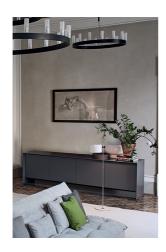

# Sunrise, Sunrise light

Designer: Gino Carollo

Designed by Gino Carollo, Sunrise is a sideboard with three or four doors fitted side by side, with absolutely formal linearity. Stylistic essentiality and sophisticated finishing, pure, simple, geometric lines, that are rigorous and extremely elegant for a furnishing element that is only apparently minimal, but in reality is surprising, as well as robust and functional. Perfect for living and dining environments, Sunrise is made in matt lacquered wood,

available in two elegant colours, able to integrate itself perfectly with the widest variety of styles. The internal shelves, in glass, make it possible to organise the contents in an orderly way. In the Sunrise Light version, with a light fitted in the visible compartment, the design assumes a further note of functionality and style.