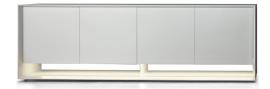

# Sunrise, Sunrise light

Designer: Gino Carollo

Designed by Gino Carollo, Sunrise is a sideboard with three or four doors fitted side by side, with absolutely formal linearity. Stylistic essentiality and sophisticated finishing, pure, simple, geometric lines, that are rigorous and extremely elegant for a furnishing element that is only apparently minimal, but in reality is surprising, as well as robust and functional. Perfect for living and dining environments, Sunrise is made in matt lacquered wood,

available in two elegant colours, able to integrate itself perfectly with the widest variety of styles. The internal shelves, in glass, make it possible to organise the contents in an orderly way. In the Sunrise Light version, with a light fitted in the visible compartment, the design assumes a further note of functionality and style.

### Data sheet

Sunrise 180 Sunrise 240 Sunrise light 180 Sunrise light 240 Width: 180cm Width: 240cm Width: 180cm Width: 240cm Depth: 56.5cm Depth: 56.5cm Depth: 56.5cm Depth: 56.5cm Height: 72cm Height: 72cm Height: 72cm Height: 72cm