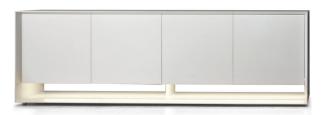

# Sunrise, Sunrise light

Designer: Gino Carollo

Designed by Gino Carollo, Sunrise is a sideboard with three or four doors fitted side by side, with absolutely formal linearity. Stylistic essentiality and sophisticated finishing, pure, simple, geometric lines, that are rigorous and extremely elegant for a furnishing element that is only apparently minimal, but in reality is surprising, as well as robust and functional. Perfect for living and dining environments, Sunrise is made in matt lacquered wood,

available in two elegant colours, able to integrate itself perfectly with the widest variety of styles. The internal shelves, in glass, make it possible to organise the contents in an orderly way. In the Sunrise Light version, with a light fitted in the visible compartment, the design assumes a further note of functionality and style.

### Data sheet

Sunrise 180 Sunrise 240 Sunrise light 180 Sunrise light 240 Width: 180cm Width: 240cm Width: 180cm Width: 240cm Depth: 56.5cm Depth: 56.5cm Depth: 56.5cm Depth: 56.5cm Height: 72cm Height: 72cm Height: 72cm Height: 72cm