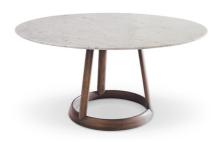

# Greeny

Designer: Gino Carollo

Marked by harmonious elegance, this fixed table combines a solid wooden base, available in three different finishes (American walnut and natural or coal ash), with an oval or round top made with different finishes in marble, glass or ceramic. The elegance of the top's line, displayed in its thinness, perfectly combines with the material value and the excellence of the

cabinet work on the base: the result is a table that, even in its simplicity, expresses personality and visual lightness, displaying the most classic taste without, at the same time, renouncing a more contemporary aesthetic. Greeny therefore lends itself to combination with furniture of various styles: an article of furniture that can embellish any context.

# Round top

#### Marble

Marble Carrara

Marble Calacatta

Marble Emperador

Marble Marquinia

Rosso Carpazi

Saint Denis

Smoked