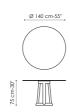

## **Data sheet**

Width: 120cm Depth: 120cm Height: 75cm

Width: 140cm Depth: 140cm Height: 75cm

Width: 160cm Depth: 160cm Height: 75cm

Width: 180cm
Depth: 180cm
Height: 75cm

Width: 215cm Depth: 115cm Height: 75cm