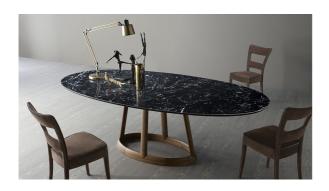

# Greeny

Designer: Gino Carollo

Marked by harmonious elegance, this fixed table combines a solid wooden base, available in three different finishes (American walnut and natural or coal ash), with an oval or round top made with different finishes in marble, glass or ceramic. The elegance of the top's line, displayed in its thinness, perfectly combines with the material value and the excellence of the

cabinet work on the base: the result is a table that, even in its simplicity, expresses personality and visual lightness, displaying the most classic taste without, at the same time, renouncing a more contemporary aesthetic. Greeny therefore lends itself to combination with furniture of various styles: an article of furniture that can embellish any context.

## Oval top

#### Marble

Marble Calacatta

Marble Carrara

Marble Emperador

Marquinia

inia Rosso Carpazi

Marble Saint Denis

Transparent Glass