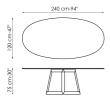

oval or round top made with different finishes in marble, glass or ceramic. The elegance of the top's line, displayed in its thinness, perfectly combines with the material value and the excellence of the

cabinet work on the base: the result is a table that, even in its simplicity, expresses personality and visual lightness, displaying the most classic taste without, at the same time, renouncing a more contemporary aesthetic. Greeny therefore lends itself to combination with furniture of various styles: an article of furniture that can embellish any context.





## **Data sheet**



Width: 120cm Depth: 120cm Height: 75cm



Width: 140cm Depth: 140cm Height: 75cm



Width: 160cm Depth: 160cm Height: 75cm



Width: 180cm
Depth: 180cm
Height: 75cm



Width: 215cm Depth: 115cm Height: 75cm



Width: 240cm Depth: 120cm Height: 75cm

# Round top

#### Ceramic



Silk finish ceramic
Calacatta macchia
vecchia



Glossy ceramic Calacatta



Mat ceramic Ardesia grey



Mat ceramic Laurent



Glossy ceramic Imperial grey

#### Marble



Marble Carrara



Marble Calacatta



Marble Emperador



Marble Marquinia



Rosso Carpazi



Saint Denis







Smoked



Transparent

## Oval top

#### Marble



Marble Calacatta



Marble Carrara



Marble Emperador



Marquinia



inia Rosso Carpazi



Marble Saint Denis

Transparent Glass



Glass

Transparent extra-

light

### Base

#### Wood



American walnut



Solid wood Coal ash

The samples above represent the complete range of materials and finishes available for this product (regardless of the top shape or size, in the case of tables)