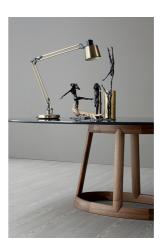

# Greeny

Designer: Gino Carollo

Marked by harmonious elegance, this fixed table combines a solid wooden base, available in three different finishes (American walnut and natural or coal ash), with an oval or round top made with different finishes in marble, glass or ceramic. The elegance of the top's line, displayed in its thinness, perfectly combines with the material value and the excellence of the

cabinet work on the base: the result is a table that, even in its simplicity, expresses personality and visual lightness, displaying the most classic taste without, at the same time, renouncing a more contemporary aesthetic. Greeny therefore lends itself to combination with furniture of various styles: an article of furniture that can embellish any context.