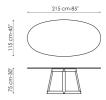

## **Data sheet**

Width: 120cm Depth: 120cm Height: 75cm

Width: 140cm Depth: 140cm Height: 75cm

Width: 160cm Depth: 160cm Height: 75cm

Width: 180cm
Depth: 180cm
Height: 75cm

Width: 215cm Depth: 115cm Height: 75cm