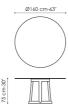

## **Data sheet**

Width: 120cm Depth: 120cm Height: 75cm

Width: 140cm Depth: 140cm Height: 75cm

Width: 160cm Depth: 160cm Height: 75cm

Width: 180cm
Depth: 180cm
Height: 75cm

Width: 215cm Depth: 115cm Height: 75cm