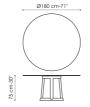

## **Data sheet**

Width: 120cm Depth: 120cm Height: 75cm

Width: 140cm Depth: 140cm Height: 75cm

Width: 160cm Depth: 160cm Height: 75cm

Width: 180cm
Depth: 180cm
Height: 75cm

Width: 215cm Depth: 115cm Height: 75cm