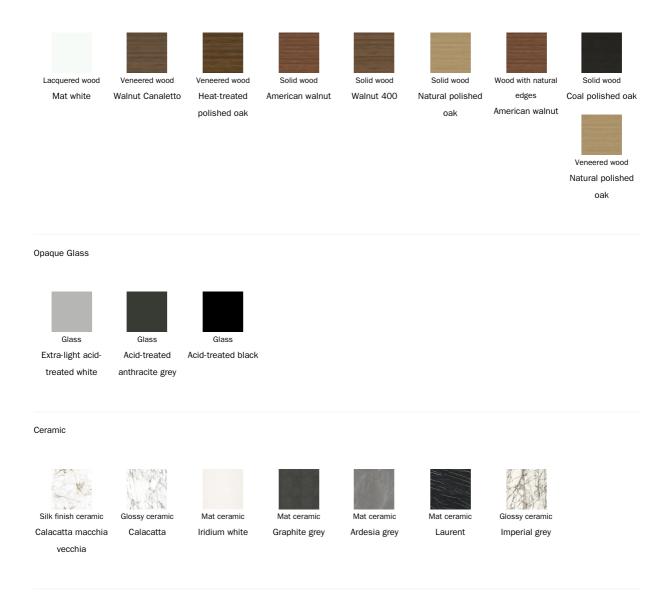

### Fixed table top

Wood

# Leaf table top

Wood Lacquered wood Veneered wood Veneered wood Veneered wood Nat white Walnut Canaletto Heat-treated Natural polished oak oak

Opaque Glass

Acid-treated black

anthracite grey treated white

#### Ceramic

Ardesia grey

Calacatta macchia Calacatta

Graphite grey vecchia

Iridium white

Laurent

Imperial grey

## Fixed table top and Base

The samples above represent the complete range of materials and finishes available for this product (regardless of the top shape or size, in the case of tables). Fabrics, eco-leather, leather and emery leather shown in this website are a selection. Colors and finishes are approximate and may slightly differ from actual ones. Please visit Bonaldo dealers to see the complete sample collection and get further details about our products.