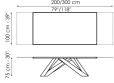

The inclination of the legs evokes dynamism, the linearity of the top bestows great visual stability. Whether stationary or in motion, Big Table has a decidedly unusual personality. Big Table's legs are in laser-cut steel in different sizes and geometric shapes, shaped and matt painted in numerous combinations of colours; the fixed or extendable top is available in matt white lacquer or various wood, glass, clay and ceramic finishes.

Adaptable, sculptural, a reliable central feature in traditional or more contemporary contexts, thanks to the numerous possibilities of personalisation, Big Table has become the icon of the Bonaldo style. For this reason, to celebrate 10 years since the launch of Big Table, a Special Edition was created in 2019 in Saint Denis marble.





### Data sheet





Width: 200-300cm Depth: 100cm Height: 75cm

### Fixed table top

Wood



# Leaf table top

Wood Lacquered wood Veneered wood Veneered wood Veneered wood Nat white Walnut Canaletto Heat-treated Natural polished oak oak

Opaque Glass



Acid-treated black





anthracite grey treated white

#### Ceramic













Ardesia grey

Calacatta macchia Calacatta

Graphite grey vecchia

Iridium white

Laurent

Imperial grey

# Base

Metal



Combination 2 | orange, coral red, brown, powder green, lilac pink, dove grey, blue, racing green, amaranth



bordeaux

Painted metal Mat white brass yellow, royal



Mat dove grey

Painted metal Mat brown





Mat black

grey

Plus Metal



Painted metal Mat lead



Mat platinum

#### Special Metal



Mat anthracite

## Fixed table top and Base



The samp