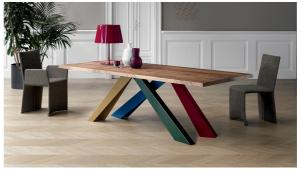

# BONALDO Big Table

Designer: Alain Gilles

The inclination of the legs evokes dynamism, the linearity of the top bestows great visual stability. Whether stationary or in motion, Big Table has a decidedly unusual personality. Big Table's legs are in laser-cut steel in different sizes and geometric shapes, shaped and matt painted in numerous combinations of colours; the fixed or extendable top is available in matt white lacquer or various wood, glass, clay and ceramic finishes.

# Base

Metal

Combination 2 | orange, coral red, brown, powder green, lilac pink, dove grey, blue, racing green, amaranth

bordeaux

Painted metal Mat white brass yellow, royal

Mat dove grey

Painted metal Mat brown