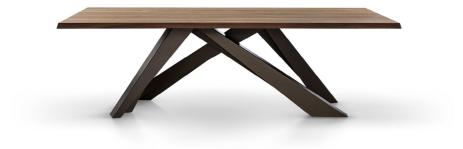

# BONALDO Big Table

Designer: Alain Gilles

The inclination of the legs evokes dynamism, the linearity of the top bestows great visual stability. Whether stationary or in motion, Big Table has a decidedly unusual personality. Big Table's legs are in laser-cut steel in different sizes and geometric shapes, shaped and matt painted in numerous combinations of colours; the fixed or extendable top is available in matt white lacquer or various wood, glass, clay and ceramic finishes.