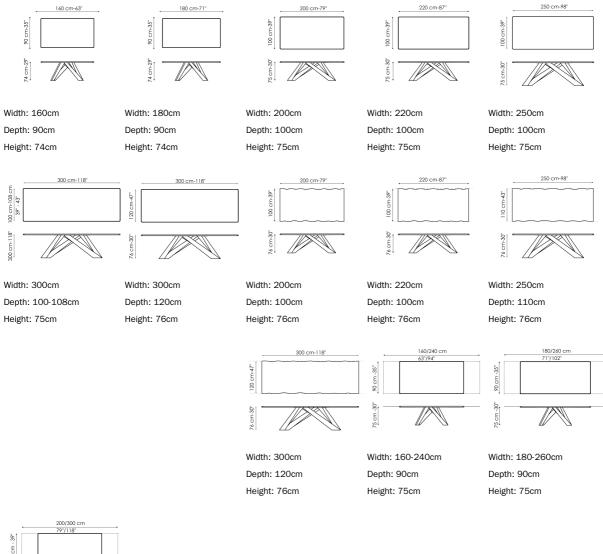

The inclination of the legs evokes dynamism, the linearity of the top bestows great visual stability. Whether stationary or in motion, Big Table has a decidedly unusual personality. Big Table's legs are in laser-cut steel in different sizes and geometric shapes, shaped and matt painted in numerous combinations of colours; the fixed or extendable top is available in matt white lacquer or various wood, glass, clay and ceramic finishes.

Adaptable, sculptural, a reliable central feature in traditional or more contemporary contexts, thanks to the numerous possibilities of personalisation, Big Table has become the icon of the Bonaldo style. For this reason, to celebrate 10 years since the launch of Big Table, a Special Edition was created in 2019 in Saint Denis marble.





### Data sheet





Width: 200-300cm Depth: 100cm Height: 75cm

### Fixed table top

Wood



# Leaf table top

Wood Lacquered wood Veneered wood Veneered wood Veneered wood Nat white Walnut Canaletto Heat-treated Natural polished oak oak

Opaque Glass



Acid-treated black





anthracite grey treated white

#### Ceramic













Ardesia grey

Calacatta macchia Calacatta

Graphite grey vecchia

Iridium white

Laurent

Imperial grey

# Base

Metal



Combination 2 | orange, coral red, brown, powder green, lilac pink, dove grey, blue, racing green, amaranth



bordeaux

Painted metal Mat white brass yellow, royal



Mat dove grey

Painted metal Mat brown





Mat black

grey

Plus Metal



Painted metal Mat lead



Mat platinum

#### Special Metal



Mat anthracite

## Fixed table top and Base



The sa