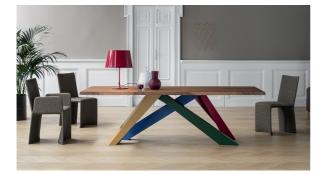

# BONALDO Big Table

Designer: Alain Gilles

The inclination of the legs evokes dynamism, the linearity of the top bestows great visual stability. Whether stationary or in motion, Big Table has a decidedly unusual personality. Big Table's legs are in laser-cut steel in different sizes and geometric shapes, shaped and matt painted in numerous combinations of colours; the fixed or extendable top is available in matt white lacquer or various wood, glass, clay and ceramic finishes.

# Base

Metal

Combination 2 | orange, coral red, brown, powder green, lilac pink, dove grey, blue, racing green, amaranth

bordeaux

Painted metal Mat white brass yellow, royal

Mat dove grey

Painted metal Mat brown