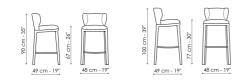

## Data sheet

| Joy too H 77  |
|---------------|
| Width: 48cm   |
| Depth: 49cm   |
| Height: 100cm |
|               |