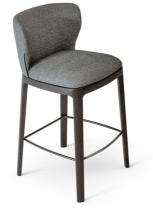

Elegant and cosy, Joy seating collection is the result of material research that embodies traditional values in a new, contemporary way. The solid wood of the base, a distinctive element that reflects the technical durability of Joy and Miss Joy, contrasts with the soft contours of the enveloping and reassuringly shaped seat and backrest in fabric, eco-leather or leather. Joy

too is the stool that matches with the collection of sophisticated, comfortable chairs with a strong personality which, partly thanks to the customised finishes and colours, are perfectly suited to both residential and contract settings.