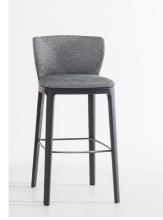

Elegant and cosy, Joy seating collection is the result of material research that embodies traditional values in a new, contemporary way. The solid wood of the base, a distinctive element that reflects the technical durability of Joy and Miss Joy, contrasts with the soft contours of the enveloping and reassuringly shaped seat and backrest in fabric, eco-leather or leather. Joy

too is the stool that matches with the collection of sophisticated, comfortable chairs with a strong personality which, partly thanks to the customised finishes and colours, are perfectly suited to both residential and contract settings.