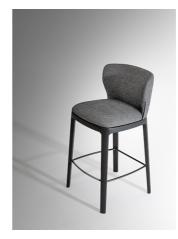

Elegant and cosy, Joy seating collection is the result of material research that embodies traditional values in a new, contemporary way. The solid wood of the base, a distinctive element that reflects the technical durability of Joy and Miss Joy, contrasts with the soft contours of the enveloping and reassuringly shaped seat and backrest in fabric, eco-leather or leather. Joy

too is the stool that matches with the collection of sophisticated, comfortable chairs with a strong personality which, partly thanks to the customised finishes and colours, are perfectly suited to both residential and contract settings.