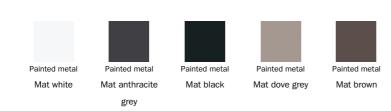

#### Metal

Mat white

Painted metal

Mat dove grey

Painted metal Mat black

Painted metal Mat brown

Painted metal

Mat anthracite