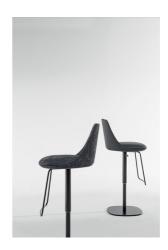

# Itala too

Designer: Gino Carollo

Thanks to its elegant and understated design, Itala too integrates perfectly with the various spaces of the home, combining itself skilfully within contemporary and fun furnishing as well as within chic and "nostalgic" furnishing. The comfort of the stool is guaranteed by the accentuated

padding of the seat, while the backrest, which becomes slimmer as it reaches the top, defines the light and linear silhouette. The upholstery is available in fabric, leather or eco-leather; the base and the footrest are in various colours to ensure maximum customisation.