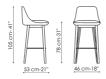

## Data sheet

Itala too - swivel base Width: 45cm Depth: 52cm Height: 88-108cm Itala too H 68 Width: 46cm Depth: 53cm Height: 95cm Itala too H 78 Width: 45cm Depth: 53cm Height: 105cm