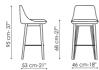

## Data sheet

Itala too - swivel base Width: 45cm Depth: 52cm Height: 88-108cm Itala too H 68 Width: 46cm Depth: 53cm Height: 95cm Itala too H 78 Width: 45cm Depth: 53cm Height: 105cm