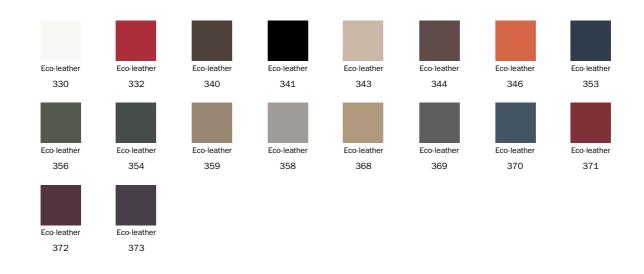

nks to its elegant and understated design, Itala too integrates perfectly with the various spaces of the home, combining itself skilfully within contemporary and fun furnishing as well as within chic and "nostalgic" furnishing. The comfort of the stool is guaranteed by the accentuated

padding of the seat, while the backrest, which becomes slimmer as it reaches the top, defines the light and linear silhouette. The upholstery is available in fabric, leather or eco-leather; the base and the footrest are in various colours to ensure maximum customisation.





## Data sheet







Itala too - swivel base Width: 45cm Depth: 52cm Height: 88-108cm Itala too H 68 Width: 46cm Depth: 53cm Height: 95cm Itala too H 78 Width: 45cm Depth: 53cm Height: 105cm

### Cover

### Fabric





### Eco Leather



### Leather



# Swivel base

L51

### Metal



#### Plus Metal



Painted metal Mat bronze



Painted metal Mat lead



Mat platinum



Painted metal

Mat pearl gold

# Legs and footrest

#### Metal



Mat white



Painted metal

Mat dove grey



Painted metal Mat black



Painted metal Mat brown



Painted metal

Mat anthracite

grey

### Plus Metal



Mat bronze



Mat lead



Painted metal

Mat pearl gold



Painted metal

Mat platinum

### Special Metal



Metal finish Chromed



Metal finish
Black nickel

The samples above represent the complete range of materials and finishes available for this product (regardless of the top shape or size, in the case of tables). Fabrics, eco-leather, leather and emery leather shown in this website are a selection. Colors and finishes are approxim