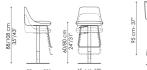

## Data sheet

Itala too - swivel base Width: 45cm Depth: 52cm Height: 88-108cm Itala too H 68 Width: 46cm Depth: 53cm Height: 95cm Itala too H 78 Width: 45cm Depth: 53cm Height: 105cm