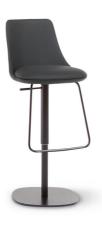

# Itala too

Designer: Gino Carollo

Thanks to its elegant and understated design, Itala too integrates perfectly with the various spaces of the home, combining itself skilfully within contemporary and fun furnishing as well as within chic and "nostalgic" furnishing. The comfort of the stool is guaranteed by the accentuated

padding of the seat, while the backrest, which becomes slimmer as it reaches the top, defines the light and linear silhouette. The upholstery is available in fabric, leather or eco-leather; the base and the footrest are in various colours to ensure maximum customisation.