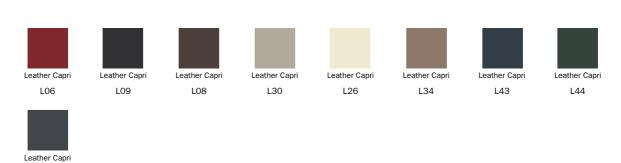

ant and understated design, Itala too integrates perfectly with the various spaces of the home, combining itself skilfully within contemporary and fun furnishing as well as within chic and "nostalgic" furnishing. The comfort of the stool is guaranteed by the accentuated

padding of the seat, while the backrest, which becomes slimmer as it reaches the top, defines the light and linear silhouette. The upholstery is available in fabric, leather or eco-leather; the base and the footrest are in various colours to ensure maximum customisation.





## Data sheet







Itala too - swivel base Width: 45cm Depth: 52cm Height: 88-108cm Itala too H 68 Width: 46cm Depth: 53cm Height: 95cm Itala too H 78 Width: 45cm Depth: 53cm Height: 105cm

### Cover

### Fabric





### Eco Leather



### Leather



# Swivel base

L51

### Metal



#### Plus Metal



Painted metal Mat bronze



Painted metal Mat lead



Mat platinum



Painted metal

Mat pearl gold

# Legs and footrest

#### Metal



Mat white



Painted metal

Mat dove grey



Painted metal Mat black



Painted metal Mat brown



Painted metal

Mat anthracite

grey

### Plus Metal



Mat bronze



Mat lead



Painted metal

Mat pearl gold



Painted metal

Mat platinum

### Special Metal



Metal finish Chromed



Metal finish
Black nickel

The samples above represent the complete range of materials and finishes available for this product (regardless of the top shape or size, in the case of tables). Fabrics, eco-leather, leather and emery leather shown in this website are a selection. Colors and finishes are approximate and may sli