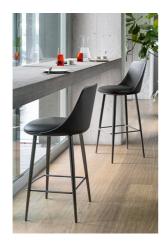

# Itala too

Designer: Gino Carollo

Thanks to its elegant and understated design, Itala too integrates perfectly with the various spaces of the home, combining itself skilfully within contemporary and fun furnishing as well as within chic and "nostalgic" furnishing. The comfort of the stool is guaranteed by the accentuated

padding of the seat, while the backrest, which becomes slimmer as it reaches the top, defines the light and linear silhouette. The upholstery is available in fabric, leather or eco-leather; the base and the footrest are in various colours to ensure maximum customisation.