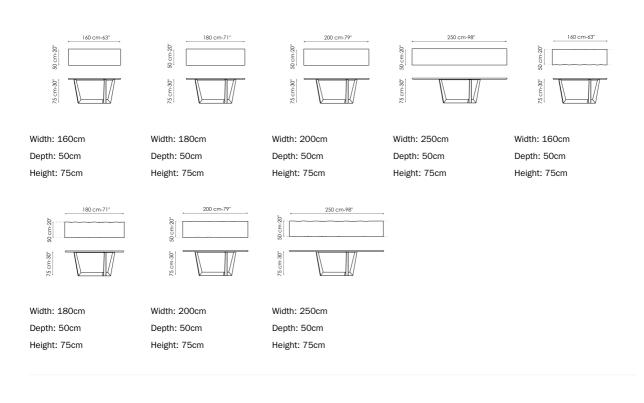

Art console, a metal trapezium develops diagonally under the table top, allowing minimum obstruction and optimising the space. To ensure stability, the trapezium is supplemented with two legs which can be customised with inserts in the same finish as the table top. The bearing frame so designed is distinguished for its elevated dynamism, its solidity and sculptural impact. The top is placed on it firmly, with a final effect of incredible lightness. The base in available in matt painted metal or in the elegant burnished or copper-bronze finish; the top is available in various choices of wood or in ceramic. Able to be matched to the homonymous table, Art is distinguished for its refined geometric and graphic value, enhanced by the richness of the materials and finishings.



## Data sheet



## Тор

Wood







edges American walnut

Veneered wood

Veneered wood Walnut Canaletto Coal polished oak Natural polished

oak

Ceramic





Glossy ceramic













Mat ceramic Mat ceramic Ardesia grey

Mat ceramic Laurent

Calacatta macchia vecchia

Base

Calacatta

Glossy ceramic Gold Onice

Mat ceramic Iridium white

Graphite grey

#### Metal



Painted metal

Mat dove grey

Painted metal Painted metal Mat brown Mat anthracite



grey

Mat black

Plus Metal



Painted metal Mat lead

### Special Metal



## **Base insert**

Metal Painted metal Painted metal Painted metal Painted metal Painted metal Mat white Mat dove grey Mat anthracite Mat black Mat brown grey Plus Metal



Special Metal



Ceramic



The samples above represent the complete range of materials and finishes avai