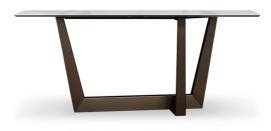

# BONALDO Art console

In Art console, a metal trapezium develops diagonally under the table top, allowing minimum obstruction and optimising the space. To ensure stability, the trapezium is supplemented with two legs which can be customised with inserts in the same finish as the table top. The bearing frame so designed is distinguished for its elevated dynamism, its solidity and sculptural impact. The top is placed on it firmly, with a final effect of incredible lightness. The base in available in matt painted metal or in the elegant burnished or copper-bronze finish; the top is available in various choices of wood or in ceramic. Able to be matched to the homonymous table, Art is distinguished for its refined geometric and graphic value, enhanced by the richness of the materials and finishings.