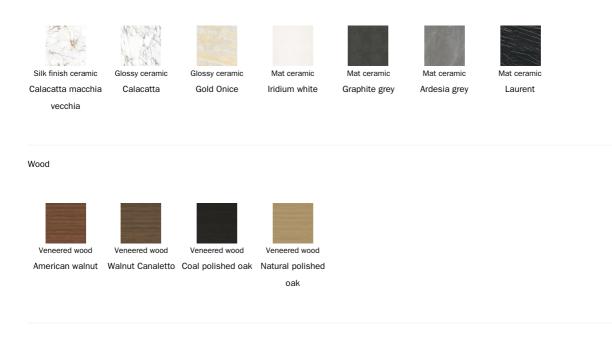

## Тор

Wood

edges American walnut

Veneered wood

Veneered wood Walnut Canaletto Coal polished oak Natural polished

oak

Ceramic

Glossy ceramic

Mat ceramic Mat ceramic Ardesia grey

Mat ceramic Laurent

Calacatta macchia vecchia

Base

Calacatta

Glossy ceramic Gold Onice

Mat ceramic Iridium white

Graphite grey