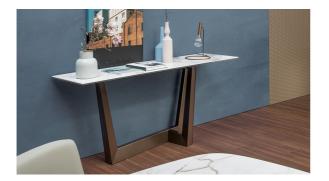

# BONALDO Art console

In Art console, a metal trapezium develops diagonally under the table top, allowing minimum obstruction and optimising the space. To ensure stability, the trapezium is supplemented with two legs which can be customised with inserts in the same finish as the table top. The bearing frame so designed is distinguished for its elevated dynamism, its solidity and sculptural impact. The top is placed on it firmly, with a final effect of incredible lightness. The base in available in matt painted metal or in the elegant burnished or copper-bronze finish; the top is available in various choices of wood or in ceramic. Able to be matched to the homonymous table, Art is distinguished for its refined geometric and graphic value, enhanced by the richness of the materials and finishings.