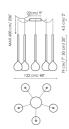

Fixture with frame 7 lights

42 cm/ 17"

Width: 130cm

Depth: 60cm

Height: 23cm

Table lamp large

Width: 25cm

Depth: 31cm Height: 53cm Floor lamp
Width: 31cm
Depth: 42cm
Height: 140cm

#### Data sheet

Single fixture Width: 16cm

Depth: 16cm Height: 69cm

Fixture with frame 10 lights

Width: 190cm Depth: 60cm

Height: 23cm

Fixture 5 lights

Width: 122cm Depth: 122cm