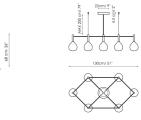

Fixture with frame 7 lights

42 cm/ 17"

Width: 130cm

Depth: 60cm

Height: 23cm

Table lamp large

Width: 25cm

Depth: 31cm Height: 53cm Floor lamp
Width: 31cm
Depth: 42cm
Height: 140cm