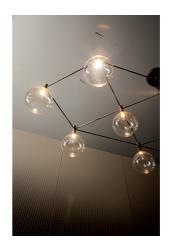

# Sofì

The primary shape of the Sofi collection, designed by Studio Team Design, is the borosilicate glass globe with a warm amber finish, which is combined metal frame with 7, 10 or 13 lights, the suspension with 1, 5 or 7 globes, with a burnished brass cylinder which contains the light source and brings to mind the image of master glass-blowers who, in their Venetian workshops, use their long blowpipes to craft the incandescent molten glass direction of the light flux. with skill. Sofi makes it possible to create coordinated environments,

Fixture with frame 7 lights

42 cm/ 17"

Width: 130cm

Depth: 60cm

Height: 23cm

Table lamp large

Width: 25cm

Depth: 31cm Height: 53cm Floor lamp
Width: 31cm
Depth: 42cm
Height: 140cm