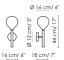

Height: 69cm

Applique

Width: 16cm

Depth: 18cm Height: 44cm

Fixture 7 lights

Width: 130cm Depth: 130cm

.....

Table lamp small

Width: 20cm

Depth: 25cm

Height: 36cm

Height: 69cm

Fixture 13 lights

Width: 68cm

Depth: 68cm

Height: 68cm