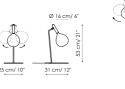

Fixture with frame 7 lights

42 cm/ 17"

Width: 130cm

Depth: 60cm

Height: 23cm

Table lamp large

Width: 25cm

Depth: 31cm Height: 53cm Floor lamp
Width: 31cm
Depth: 42cm
Height: 140cm