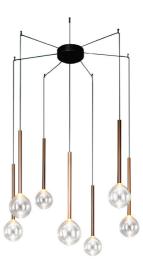

# Sofì

The primary shape of the Sofi collection, designed by Studio Team Design, is the borosilicate glass globe with a warm amber finish, which is combined metal frame with 7, 10 or 13 lights, the suspension with 1, 5 or 7 globes, with a burnished brass cylinder which contains the light source and brings to mind the image of master glass-blowers who, in their Venetian workshops, use their long blowpipes to craft the incandescent molten glass direction of the light flux. with skill. Sofi makes it possible to create coordinated environments,

thanks to its expression in a multitude of models: the ceiling lamp with a the floor lamp, two versions of the table lamp (lower without a glass globe,  $% \left( 1\right) =\left( 1\right) \left( 1$ or higher with a glass globe) and the wall lamp, distinguished by the double

Fixture with frame 7 lights

42 cm/ 17"

Width: 130cm

Depth: 60cm

Height: 23cm

Table lamp large

Width: 25cm

Depth: 31cm Height: 53cm Floor lamp
Width: 31cm
Depth: 42cm
Height: 140cm