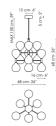

#### Data sheet

Single fixture Width: 16cm

Depth: 16cm Height: 69cm

Fixture with frame 10 lights

Width: 190cm Depth: 60cm

Height: 23cm

Fixture 5 lights

Width: 122cm Depth: 122cm

Width: 20cm

Depth: 25cm

Height: 36cm

Height: 69cm

Fixture 13 lights

Width: 68cm

Depth: 68cm

Height: 68cm