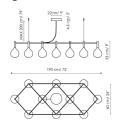

#### Data sheet

Single fixture Width: 16cm

Depth: 16cm Height: 69cm

Fixture with frame 10 lights

Width: 190cm Depth: 60cm

Height: 23cm

Fixture 5 lights

Width: 122cm Depth: 122cm

Fixture with frame 7 lights

42 cm/ 17"

Width: 130cm

Depth: 60cm

Height: 23cm

Table lamp large

Width: 25cm

Depth: 31cm Height: 53cm Floor lamp
Width: 31cm
Depth: 42cm
Height: 140cm