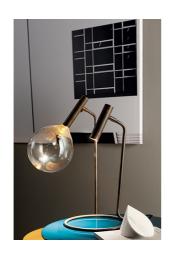

thanks to its expression in a multitude of models: the ceiling lamp with a the floor lamp, two versions of the table lamp (lower without a glass globe,  $% \left( 1\right) =\left( 1\right) \left( 1$ or higher with a glass globe) and the wall lamp, distinguished by the double

Fixture with frame 7 lights

42 cm/ 17"

Width: 130cm

Depth: 60cm

Height: 23cm

Table lamp large

Width: 25cm

Depth: 31cm Height: 53cm Floor lamp
Width: 31cm
Depth: 42cm
Height: 140cm