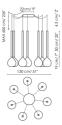

Width: 20cm

Depth: 25cm

Height: 36cm

Height: 69cm

Fixture 13 lights

Width: 68cm

Depth: 68cm

Height: 68cm