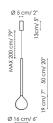

#### Data sheet

Single fixture Width: 16cm

Depth: 16cm Height: 69cm

Fixture with frame 10 lights

Width: 190cm Depth: 60cm

Height: 23cm

Fixture 5 lights

Width: 122cm Depth: 122cm

Height: 69cm

Applique

Width: 16cm

Depth: 18cm Height: 44cm

Fixture 7 lights

Width: 130cm Depth: 130cm

.....

Table lamp small

Width: 20cm

Depth: 25cm

Height: 36cm

Height: 69cm

Fixture 13 lights

Width: 68cm

Depth: 68cm

Height: 68cm

Fixture with frame 7 lights

42 cm/ 17"

Width: 130cm

Depth: 60cm

Height: 23cm

Table lamp large

Width: 25cm

Depth: 31cm Height: 53cm Floor lamp
Width: 31cm
Depth: 42cm
Height: 140cm