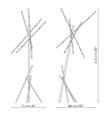

#### Data sheet

Suspension
Width: 147cm
Depth: 126cm
Height: 104cm

Suspension Width: 147cm Depth: 126cm Height: 124-134-164cm

Floor lamp Width: 75cm Depth: 88cm Height: 210cm