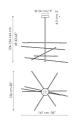

#### Data sheet

Suspension
Width: 147cm
Depth: 126cm
Height: 104cm

Suspension Width: 147cm Depth: 126cm Height: 124-134-164cm

Floor lamp Width: 75cm Depth: 88cm Height: 210cm