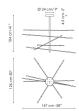

#### Data sheet

Suspension
Width: 147cm
Depth: 126cm
Height: 104cm

Suspension Width: 147cm Depth: 126cm Height: 124-134-164cm

Floor lamp Width: 75cm Depth: 88cm Height: 210cm