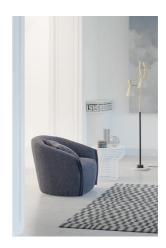

# Bodo

Bodo is a refined armchair that allows you to furnish your house with elegance and comfort thanks to the attention to details and quality materials. Generous padding and curved shapes make the image of this armchair pleasantly soft. The aesthetic appeal is accentuated by the leather insert that vertically defines the armrests, and allows for a singular

play of materials and combinations, to create a high-impact optical effect. The upholstery, in fabric or leather, is fully removable. The base, in painted metal, is discreet and highlights the mono-volumetric impact of the armchair; it can be chosen in a fixed version (with four traditional feet), or in the comfortable swivel version.