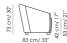

### Data sheet

Bodo swivel base

Bodo Width: 82cm Width: 82cm Depth: 83cm Depth: 83cm Height: 75cm Height: 75cm