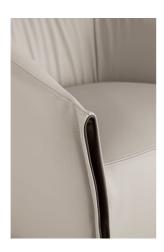

# Bodo

Bodo is a refined armchair that allows you to furnish your house with elegance and comfort thanks to the attention to details and quality materials. Generous padding and curved shapes make the image of this armchair pleasantly soft. The aesthetic appeal is accentuated by the leather insert that vertically defines the armrests, and allows for a singular

play of materials and combinations, to create a high-impact optical effect. The upholstery, in fabric or leather, is fully removable. The base, in painted metal, is discreet and highlights the mono-volumetric impact of the armchair; it can be chosen in a fixed version (with four traditional feet), or in the comfortable swivel version.