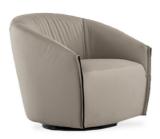

# Bodo

Bodo is a refined armchair that allows you to furnish your house with elegance and comfort thanks to the attention to details and quality materials. Generous padding and curved shapes make the image of this armchair pleasantly soft. The aesthetic appeal is accentuated by the leather insert that vertically defines the armrests, and allows for a singular

play of materials and combinations, to create a high-impact optical effect. The upholstery, in fabric or leather, is fully removable. The base, in painted metal, is discreet and highlights the mono-volumetric impact of the armchair; it can be chosen in a fixed version (with four traditional feet), or in the comfortable swivel version.