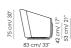

### Data sheet

Bodo swivel base

Bodo Width: 82cm Width: 82cm Depth: 83cm Depth: 83cm Height: 75cm Height: 75cm