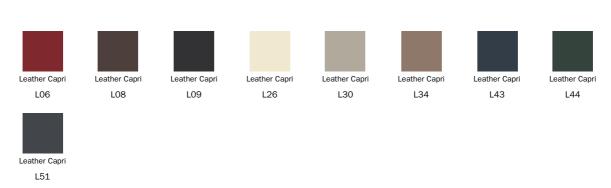

nd comfort thanks to the attention to details and quality materials. Generous padding and curved shapes make the image of this armchair pleasantly soft. The aesthetic appeal is accentuated by the leather insert that vertically defines the armrests, and allows for a singular

play of materials and combinations, to create a high-impact optical effect. The upholstery, in fabric or leather, is fully removable. The base, in painted metal, is discreet and highlights the mono-volumetric impact of the armchair; it can be chosen in a fixed version (with four traditional feet), or in the comfortable swivel version.





### Data sheet









Bodo swivel base

Bodo Width: 82cm Width: 82cm Depth: 83cm Depth: 83cm Height: 75cm Height: 75cm

#### Cover

#### Fabric





Leather



## Insert

Leather



## **Feet**

#### Metal



#### Plus Metal



The samples above represent the complete range of materials and finishes available for this product (regardless of the top shape or size, in the case of tables). Fabrics, eco-leather, leather and emery leather shown in this website are a selection. Colors and finishes are approximate and may slightly differ from actual ones. Please visit Bonaldo dealers to see the complete sample collection and get further details about our products.