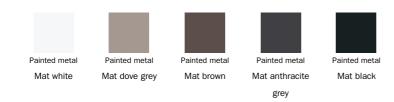

tention to details and quality materials. Generous padding and curved shapes make the image of this armchair pleasantly soft. The aesthetic appeal is accentuated by the leather insert that vertically defines the armrests, and allows for a singular

play of materials and combinations, to create a high-impact optical effect. The upholstery, in fabric or leather, is fully removable. The base, in painted metal, is discreet and highlights the mono-volumetric impact of the armchair; it can be chosen in a fixed version (with four traditional feet), or in the comfortable swivel version.





### Data sheet









Bodo swivel base

Bodo Width: 82cm Width: 82cm Depth: 83cm Depth: 83cm Height: 75cm Height: 75cm

#### Cover

#### Fabric





Leather



## Insert

Leather



## **Feet**

#### Metal



#### Plus Metal



The samples above represent the complete range of materials and finishes available for this product (regardless of the top shape or size, in the case of tables). Fabrics, eco-leather, leather and emery leather shown in this website are a selection. Colors and finishes are approximate and may slightly differ from actual ones. Please visit Bonaldo dealers to see the complete sample collection and get further details about our products.