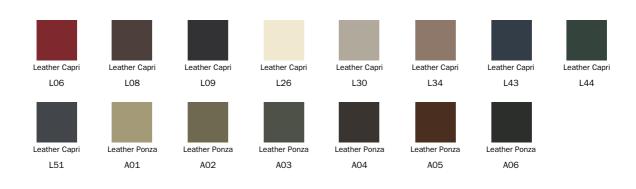

house with elegance and comfort thanks to the attention to details and quality materials. Generous padding and curved shapes make the image of this armchair pleasantly soft. The aesthetic appeal is accentuated by the leather insert that vertically defines the armrests, and allows for a singular

play of materials and combinations, to create a high-impact optical effect. The upholstery, in fabric or leather, is fully removable. The base, in painted metal, is discreet and highlights the mono-volumetric impact of the armchair; it can be chosen in a fixed version (with four traditional feet), or in the comfortable swivel version.





### Data sheet









Bodo swivel base

Bodo Width: 82cm Width: 82cm Depth: 83cm Depth: 83cm Height: 75cm Height: 75cm

#### Cover

#### Fabric





Leather



## Insert

Leather



## **Feet**

#### Metal



#### Plus Metal



The samples above represent the complete range of materials and finishes available for this product (regardless of the top shape or size, in the case of tables). Fabrics, eco-leather, leather and emery leather shown in this website are a selection. Colors and finishes are approximate and may slightly differ from actual ones. Please visit Bonaldo dealers to see the complete sample collection and get further details about our products.