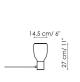

### Data sheet

Suspension small single

Width: 14.5cm Depth: 14.5cm Height: 27cm

Suspension large single

Width: 40cm Depth: 40cm Height: 20.5cm

Suspension double glass

Width: 40cm Depth: 40cm Height: 27cm

Suspension 3 elements

Width: 30cm Depth: 30cm Height: 327cm

Table lamp small Width: 14.5cm

Depth: 14.5cm Height: 27cm

Table lamp large

Width: 40cm Depth: 40cm Height: 17cm