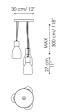

### Data sheet

Suspension small single

Width: 14.5cm Depth: 14.5cm Height: 27cm

Suspension large single

Width: 40cm Depth: 40cm Height: 20.5cm

Suspension double glass

Width: 40cm Depth: 40cm Height: 27cm

Suspension 3 elements

Width: 30cm Depth: 30cm Height: 327cm

Table lamp small Width: 14.5cm

Depth: 14.5cm Height: 27cm

Table lamp large

Width: 40cm Depth: 40cm Height: 17cm