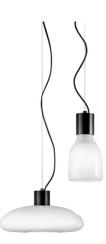

# Acquerelli

Like overlapping brush-strokes, the colours enhance the hand-crafted workmanship of the blown glass, as they come together and liaise with their surroundings: the Acquerelli lamp collection is expressed in table lamp models and suspensions, distinguished by the combination of glass lampshades and a matt lead-colour painted metal frame. The glass is available in milk white finish or, in the nuanced or striped version, in

elegant petroleum or amber colour. The Acquerelli lamps come in two sizes, large or small. In the table version, the two sizes correspond to two different lampshade shapes. In the suspension version, the double glass option is also available, with the small lampshade combined with the large one to create a single ceiling lamp to generate surprising plays of light.