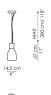

### Data sheet

Suspension small single

Width: 14.5cm Depth: 14.5cm Height: 27cm

Suspension large single

Width: 40cm Depth: 40cm Height: 20.5cm

Suspension double glass

Width: 40cm Depth: 40cm Height: 27cm

Suspension 3 elements

Width: 30cm Depth: 30cm Height: 327cm

Table lamp small Width: 14.5cm

Depth: 14.5cm Height: 27cm

Table lamp large

Width: 40cm Depth: 40cm Height: 17cm