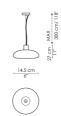

### Data sheet

Suspension small single

Width: 14.5cm Depth: 14.5cm Height: 27cm

Suspension large single

Width: 40cm Depth: 40cm Height: 20.5cm

Suspension double glass

Width: 40cm Depth: 40cm Height: 27cm

Suspension 3 elements