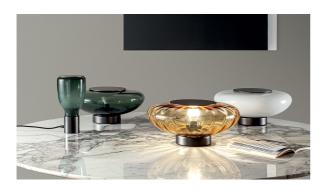

# Acquerelli

Like overlapping brush-strokes, the colours enhance the hand-crafted workmanship of the blown glass, as they come together and liaise with their surroundings: the Acquerelli lamp collection is expressed in table lamp models and suspensions, distinguished by the combination of glass lampshades and a matt lead-colour painted metal frame. The glass is available in milk white finish or, in the nuanced or striped version, in

elegant petroleum or amber colour. The Acquerelli lamps come in two sizes, large or small. In the table version, the two sizes correspond to two different lampshade shapes. In the suspension version, the double glass option is also available, with the small lampshade combined with the large one to create a single ceiling lamp to generate surprising plays of light.