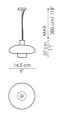

### Data sheet

Suspension small single

Width: 14.5cm Depth: 14.5cm Height: 27cm

Suspension large single

Width: 40cm Depth: 40cm Height: 20.5cm

Suspension double glass

Width: 40cm Depth: 40cm Height: 27cm

Suspension 3 elements