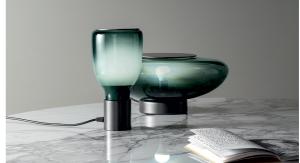

# Acquerelli

Like overlapping brush-strokes, the colours enhance the hand-crafted workmanship of the blown glass, as they come together and liaise with their surroundings: the Acquerelli lamp collection is expressed in table lamp models and suspensions, distinguished by the combination of glass lampshades and a matt lead-colour painted metal frame. The glass is available in milk white finish or, in the nuanced or striped version, in

elegant petroleum or amber colour. The Acquerelli lamps come in two sizes, large or small. In the table version, the two sizes correspond to two different lampshade shapes. In the suspension version, the double glass option is also available, with the small lampshade combined with the large one to create a single ceiling lamp to generate surprising plays of light.