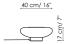

### Data sheet

Suspension small single

Width: 14.5cm Depth: 14.5cm Height: 27cm

Suspension large single

Width: 40cm Depth: 40cm Height: 20.5cm

Suspension double glass

Width: 40cm Depth: 40cm Height: 27cm

Suspension 3 elements

Width: 30cm Depth: 30cm Height: 327cm

Table lamp small Width: 14.5cm

Depth: 14.5cm Height: 27cm

Table lamp large

Width: 40cm Depth: 40cm Height: 17cm