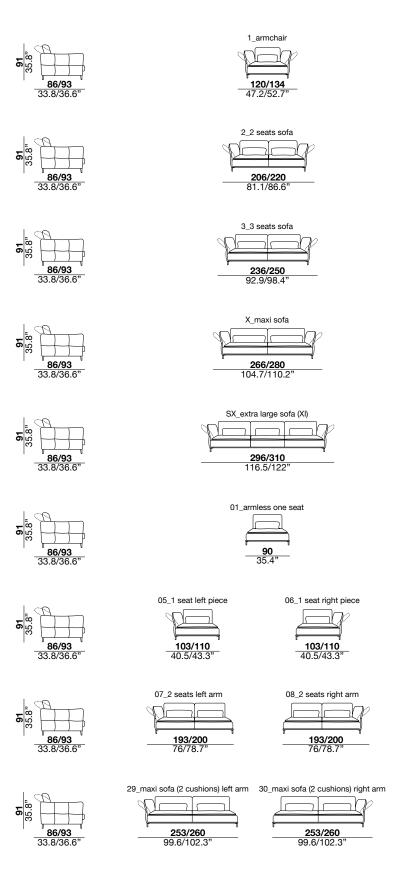

## simply II

corner sofa with wooden and metal seat frame supported by elastic belts. The seat cushion is made of a double layer quilted cover with a core of polyurethane foam and is placed on a base of polyurethane foam. The adjustable back cushions and arm rests have a metal frame padded with polyurethane foam. The loose lumbar cushions are filled with sterilized hypoallergenic goose-down. The legs are in dark brown painted or chromed metal.