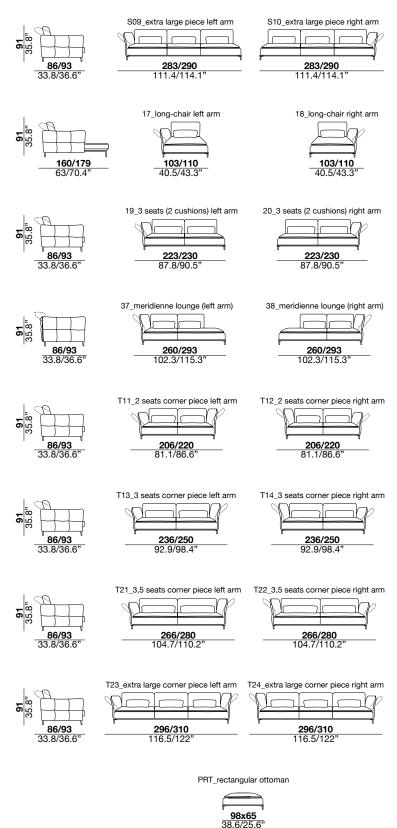

## simply II

corner sofa with wooden and metal seat frame supported by elastic belts. The seat cushion is made of a double layer quilted cover with a core of polyurethane foam and is placed on a base of polyurethane foam. The adjustable back cushions and arm rests have a metal frame padded with polyurethane foam. The loose lumbar cushions are filled with sterilized hypoallergenic goose-down. The legs are in dark brown painted or chromed metal.